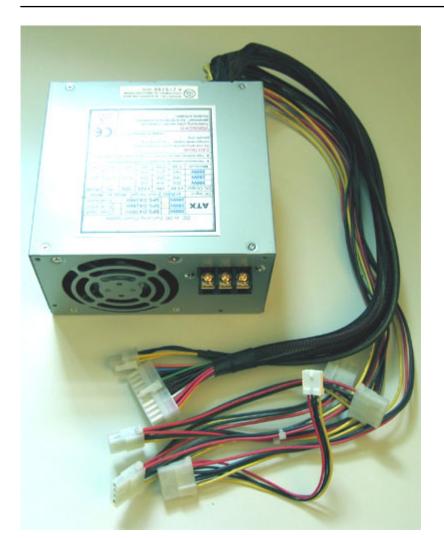

289.00 EUR incl. 19% VAT, plus shipping

320W DC ATX P4 Power Supply (9-18VDC)

Now you can power every PC in your car. 320W power and Pentium-4 connector are giving you all possibilities! The ATX connector has 24 pins. Along with the power supply there is a 24pol to 20pol ATX adapter included.

Dimensions 150mm[W] x 140mm[L] x 86mm[H] Standard ATX PS/2 size

Weight 2.0 kgs Input Voltage Range 9 - 18VDC

**Output Power** 

320W

maximum

+3.3V: 15A

**Output Power** +5.0V: 30A maximum (rails)

+12.0V: 15A

## 320W DC ATX Power Supply (9-18VDC) [12V]

[http://www.cartft.com/catalog/il/407]

Storage Temperature -40°C~+80°C

Cooling Build-in One 80x80x25mm Ball Bearing Fan with max. air flow 42CFM